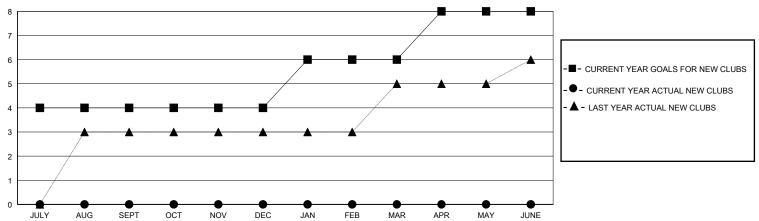

## GOALS AND ACTUAL NEW CLUBS CUMULATIVE

| ■- | MEMBER GROWTH NET GOAL |
|----|------------------------|
| •- | MEMBER GROWTH ACTUAL   |

- LAST YEAR MEMBERSHIP ACTUAL

| DROPPED CLUBS: 0 |    |   |
|------------------|----|---|
| DROPPED MEMBERS  |    |   |
| DECEASED         | 0  | [ |
| CLUB CANCELLED   | 0  |   |
| OTHER            | 35 |   |
| TOTAL            | 35 |   |