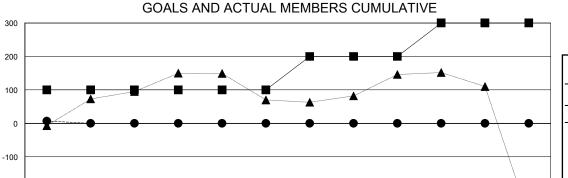

## GOALS AND ACTUAL NEW CLUBS CUMULATIVE

| ■- | MEMBER GROWTH NET GOAL |
|----|------------------------|
| •- | MEMBER GROWTH ACTUAL   |

- LAST YEAR MEMBERSHIP ACTUAL

| DROPPED CLUBS: 0 |    |   |
|------------------|----|---|
| DROPPED MEMBERS  |    |   |
| DECEASED         | 0  | [ |
| CLUB CANCELLED   | 0  |   |
| OTHER            | 35 |   |
| TOTAL            | 35 |   |